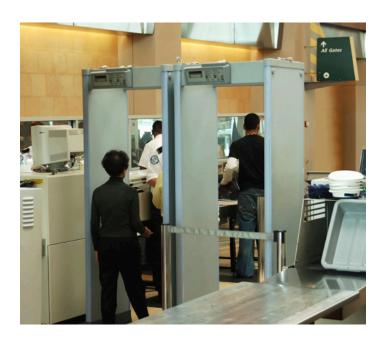

### **Transportation Security**

A full array of CBRNE-related services from assessment through design to protect airports, railways and ports. Clients can also receive comprehensive and cost-effective risk management procedures for protecting their own assets.